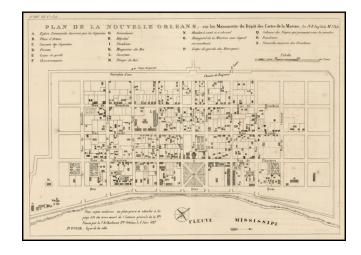

## **Description:**

1828 copy of Bellin's map of New Orleans, originally issued in Xavier Charlevoix's *Histoire de la Nouvelle France*.

The map includes the earliest obtainable plan of New Orleans, complete with a key naming 18 placenames. The plan names the streets and well over 100 buildings ar shown. One of 3 maps included in *Memorial Of The Mayor, Aldermen, And Inhabitants Of New Orleans*. House Doc. No. 26. 20th Cong, 1st Sess. Wash: Gales & Seaton, 1828.