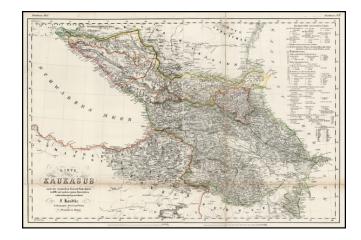

## Karte vom Kaukasus nach der russichen General-Stabs-Karte in 4 Bl. und andern guten Materialien . . .

Stock#: 21548
Map Maker: Flemming

Date: 1842 Place: Glogau

**Color:** Hand Colored

**Condition:** VG

## **Description:**

Highly detailed 2 sheet map of the Caucus regions, published in Flemming's atlas.

The map demonstrates the extraordinary detail and precision which is found in German published maps of the mid 19th Century.