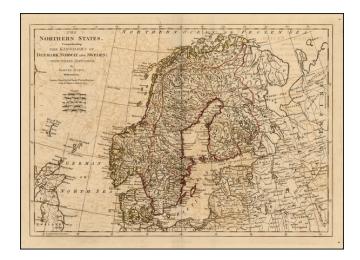

## The Northern States, Comprehending The Kingdoms of Denmark, Norway and Sweden; With Their Divisions ... 1774

| Stock#:    | 21545 |
|------------|-------|
| Map Maker: | Dunn  |

Date:1774Place:LondonColor:Outline ColorCondition:VGSize:19 x 13 inches

## **Description:**

Detailed regional map of Scandinavia and the Baltic Sea, colored by Political divisions. Includes towns, mountains, rivers, lakes, islands, etc.

From Dunn's *New Atlas or Mundane System of Geography*, printed for Robert Sayer at 53 Fleet Street, London.