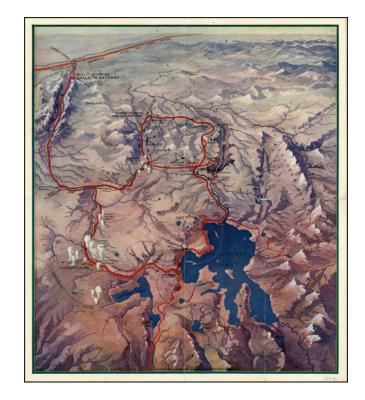

## **Description:**

Detailed Chicago, Milwaukee, St. Paul and Pacific promotional map and guide, promoting the route through the Gallatin Gate, with a detailed map of the route through the Gallatin Gateway and a number of photographic views on the verso:

{{ inventory enlarge link('21540a') }}

Marvelous promotional panoramic view of Yellowstone and Vicinity.