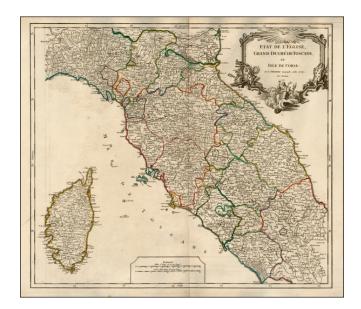

## Etat De L'Eglise, Grand Duche De Toscane, Et Isle De Corse . . . 1750

| Stock#:           | 21522          |
|-------------------|----------------|
| Map Maker:        | de Vaugondy    |
| Date:             | 1750           |
| Place:            | Paris          |
| Color:            | Outline Color  |
| <b>Condition:</b> | VG+            |
| Size:             | 23 x 20 inches |
| Price:            | SOLD           |

## **Description:**

Interesting regional map of Central Italy, Tuscany and Corsica, from an early edition of DeVaugondy's *Atlas Universel*, revised by Charles Delamarche.

Includes towns, mountains, rivers, lakes and a host of other details. Decorative Cartouche. De Vaugondy's atlas was one of the most successful and enduring works of the 2nd half of the 19th Century.