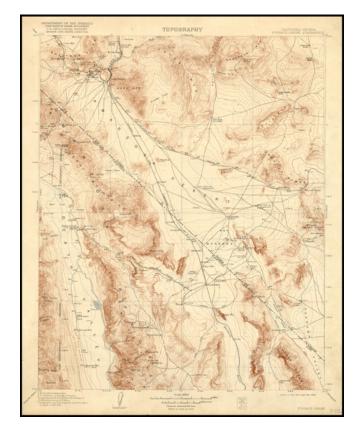

## California - Nevada Furnace Creek Quadrangle

**Stock#:** 21503

Map Maker: U.S. Geological Survey

Date: 1910 (1920)
Place: Washington
Color: Color

**Condition:** VG

**Size:** 18 x 14 inches

Price: SOLD

## **Description:**

Detailed topographical map of the region bounded by Death Valley and the Bullfrog Mining Distict in the West, to Pahrump and the western outskirts of Las Vegas in the East, tracking the California-Nevada Border.