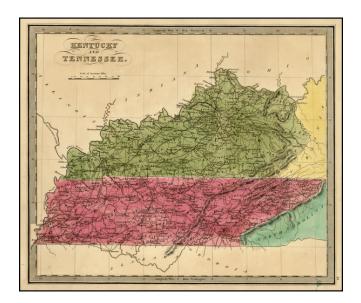

## Barry Lawrence Ruderman Antique Maps Inc.

7407 La Jolla Boulevard La Jolla, CA 92037

www.raremaps.com

(858) 551-8500 blr@raremaps.com

**Kentucky and Tennessee** 

| Stock#:           | 21500              |
|-------------------|--------------------|
| Map Maker:        | Greenleaf          |
| Date:             | 1842               |
| Place:            | Brattleboro, VT    |
| Color:            | Hand Colored       |
| <b>Condition:</b> | VG+                |
| Size:             | 12.5 x 10.5 inches |
| Price:            | SOLD               |

## **Description**:

Detailed map of Tennessee and Kentucky hand colored by county.

Shows railroads, travel routes, topography, towns, and waterways. This map is from Greenleaf's scarce *New Universal Atlas*.