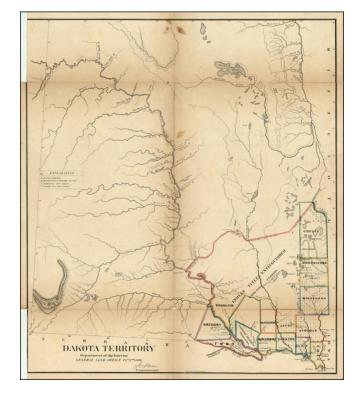

## **Description:**

Remarkable large format map of Dakota Territory, reporting the extent of the Land Office Surveys through 1866.

Shows early counties, township surveys, areas where Indian Title to the land has recently been "extinguished," and other early details.