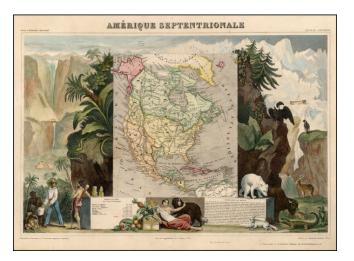

## **Description:**

Decorative map of North America, showing Texas as a Republic and a 54-40 or fight border with Canada, extending far north of the final boundary.

The map is surrounded by decorative allegorical scenes. Engraved by Raimond Bonheur, father of the famous French artist Rosa Bonheur. Gorgeous full color example.