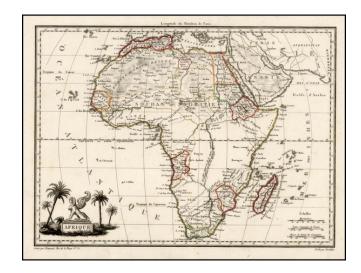

## **Afrique**

Stock#: 21471 Map Maker: Malte-Brun

**Date:** 1812 **Place:** Paris

**Color:** Outline Color

**Condition:** VG+

**Size:** 12 x 9 inches

Price: SOLD

## **Description:**

Finely engraved map of Africa, embellished with a decorative cartouche, engraved by Chamouin and drawn by Giraldon.

Malte Brun's *Atlas Complet Du Precis De La Geographie Universelle...* published in Paris in 1812 and after is an often overlooked gem of contemporary cartography. A review of its preface indicates that Malte-Brun incorporated information from up to date sources and that the work is an often overlooked gem of contemporary cartography.