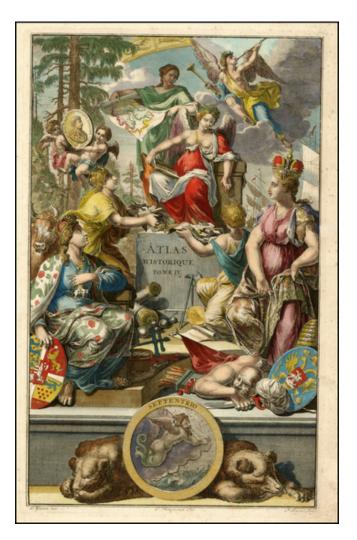

## **Description:**

Decorative fronticepiece from Chatelain's *Atlas Historique*, a 7 volume work which was one of the most popular works on the world at the time and one of the most decorative.