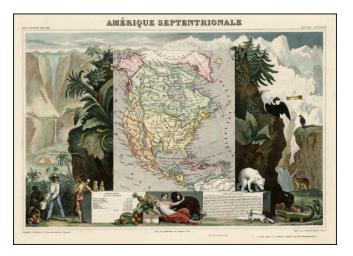

## Barry Lawrence Ruderman Antique Maps Inc.

7407 La Jolla Boulevard La Jolla, CA 92037 www.raremaps.com

(858) 551-8500 blr@raremaps.com

**Amerique Septentrionale** 

| Stock#:           | 21425          |
|-------------------|----------------|
| Map Maker:        | Levasseur      |
| Date:             | 1844           |
| Place:            | Paris          |
| Color:            | Hand Colored   |
| <b>Condition:</b> | VG+            |
| Size:             | 16 x 13 inches |
| Price:            | SOLD           |

## **Description:**

Decorative map of North America, showing Texas as a Republic and a 54-40 or fight border with Canada, extending far north of the final boundary.

The map is surrounded by decorative allegorical scenes. Engraved by Raimond Bonheur, father of the famous French artist Rosa Bonheur. Gorgeous full color example.