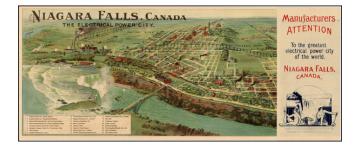

## Niagara Falls, Canada The Electrical Power City

| Stock#:    | 21424     |
|------------|-----------|
| Map Maker: | Anonymous |
| _          |           |

Date:1890 circaPlace:?Color:ColorCondition:VG+Size:24 x 9 inches

## **Description:**

Striking birdseye view of the town and falls, highlighting its electrical power production capacity.

The map shows Niagara Falls, the Niagara and Western Railway, the Michigan Central Railway, the Niagara Falls Park & River Railway, Queen Victoria Park and a number of buildings, roads, etc. Marvelous details.