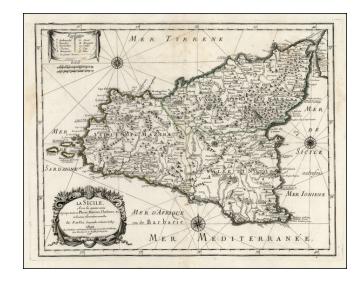

## La Sicile avec les Anciens noms de presque toutes ses Places, Rivieres, Chasteaux, &c. . . 1675

**Stock#:** 21423 **Map Maker:** Du Val

**Date:** 1675 **Place:** Paris

**Color:** Outline Color

**Condition:** VG

## **Description:**

Extremely rare map of Sicily, engraved in Paris by Du Val.

Highly detailed, including towns, roads, rivers, castles, harbors, bays and a host of other details. Our research suggests an edition of 1672 may have preceded this edition, but all are rare.