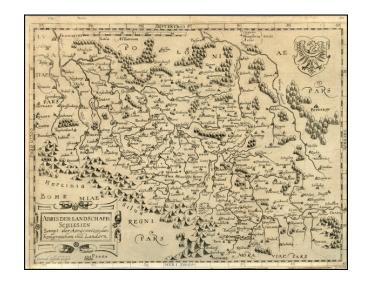

## Abris Der Landshafft Schleisien Sampt der Aengrentzenden Konigriechen und Landern

**Stock#:** 21414 **Map Maker:** Custodis

Date: 1620
Place: Frankfurt
Color: Uncolored

**Condition:** VG

**Size:** 12.5 x 10.5 inches

## **Description:**

Rare early map of Silesia, published in Frankfurt by David Custodis.

The map extends from Crakow and Prague in the South to Frankfurt and Peisern on the Wartta River in the North and is centered on Opellen, Glogau and Breslau. A rare and highly detailed map. No examples have been listed in AMPR, covering nearly 30 years of dealer catalogues.