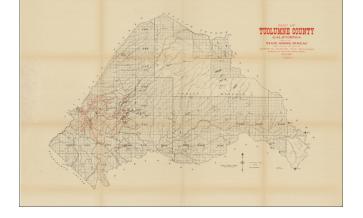

## Map of Tuolomne County California Issued By the State Mining Bureau . . .

- Stock#:21370Map Maker:California State Mining Bureau
- Date:1904Place:San FranciscoColor:ColorCondition:VGSize:42 x 28 inches

## **Description**:

**Price:** 

Scarce mining map of Tuolomne County, prepared by the California State Mining Bureau.

The map identifies by number the active mining claims in the county, along with towns, roads, rivers, mountains, etc. The first time we have ever seen maps from this series in nearly 20 years.