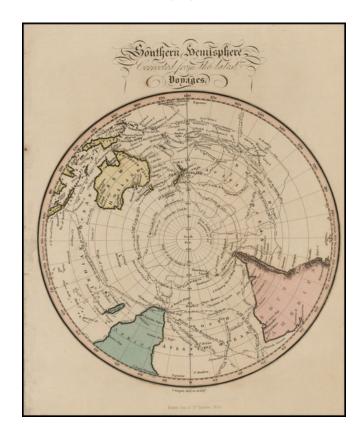

## Southern Hemisphere Corrected from the latest Voyages.

| Stock#:           | 21367         |
|-------------------|---------------|
| Map Maker:        | Fisher & Son  |
| Date:             | 1829          |
| Place:            | London        |
| Color:            | Hand Colored  |
| <b>Condition:</b> | VG            |
| Size:             | 10 x 8 inches |
| Price:            | SOLD          |

## **Description:**

Detailed chart of the Southern Hemisphere, tracking the voyages of exploration conducted by Cook, Vancouver and others in the second part of the 18th Century.

This is the first time we have had the map and Fisher's work is quite scarce.