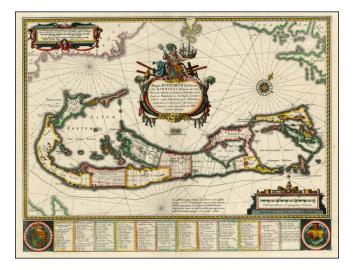

## Mappa Aestivarum Insularum Alias Barmudas

| Stock#:    | 21362            |
|------------|------------------|
| Map Maker: | Blaeu            |
| Date:      | 1630             |
| Place:     | Amsterdam        |
| Color:     | Hand Colored     |
| Condition: | VG+              |
| Size:      | 21 x 15.5 inches |
| Price:     | SOLD             |

## **Description**:

Decorative full color example of Blaeu's highly sought after map of Bermuda.

The map is embellished with a striking decorative cartouche, compass rose, and remarkable detail for the island, including a complete list of land owners. The map is based upon John Norwood's survey of 1618. The table at the bottom includes a list of the proprietors, divided by Tribe and the number of shares purchased by each Proprietor, along with a number key, identifying the land owned by each of the shareholders.