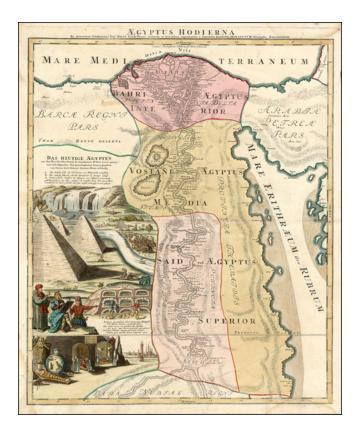

## Aegyptus Hodierna Ex itinerario Celeberrimi viri Pauli Lucae, Franci desumta ac novissime repraesentata

| 21350<br>Homann                                           |
|-----------------------------------------------------------|
| 1712<br>Nuremberg<br>Hand Colored<br>VG<br>22 x 19 inches |
|                                                           |

## **Description:**

Striking full color example of Homann's decorative map of Egypt.

Homann's map of Egypt is focused on the Nile River Valley from the Mediterranean to below the first cataract at the confluence of the White and Blue Nile. Nearly a third of the map is engraved with fascinating scenes of the cataracts, the Sphinx, pyramids, various antiquities, scenes of embalming, and ancient furnaces.