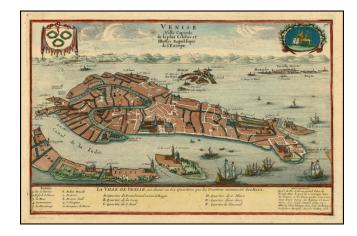

## Venise Ville Capitale de la plus Celebre et Illustre Republique de l'Europe

**Stock#:** 21343 **Map Maker:** de Fer

**Date:** 1706 **Place:** Paris

**Color:** Hand Colored

**Condition:** VG

**Size:**  $13.5 \times 9$  inches

## **Description:**

Striking panoramic birdseye view of Venice, including each of the Islands and the mainland in the background.

Two large banner cartouches adorne the map, along with a key locating the various quartiers. A relatively unique view the city, illustrating buildings, canals, etc. Nice dark impression. From De Fer's *Atlas Curieux*.