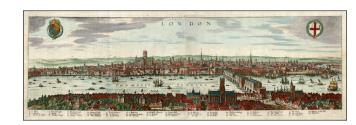

## **Description:**

A striking panoramic view of the London before the fire, with a key noting 43 places within the City.

The view extends from the King's Palace at Whitehall to the Tower of London and St Katherine's Church in the East. London Bridge still has buildings across it, and several traitors' heads are shown atop the southern gate of London Bridge. The Globe (Shakespeare's theatre) and the bull-baiting ring can be seen in Southwark.