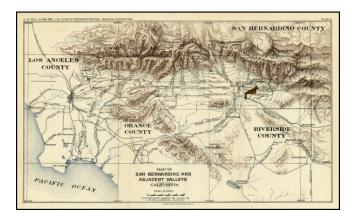

## Map of San Bernardino and Adjacent Valleys -- California

| re |
|----|
|    |
|    |
|    |
|    |
|    |
|    |
| r  |

## **Description:**

Detailed map of the Southland, covering Los Angeles, Orange, San Bernardino and Riverside Counties.

The map illustrates a number of early Railroad Lines, including the Southern California Railroad and the Pasadena & Pacific, along with the many routes of the Southern Pacific. The Gage Canal also appears, as do the various agricultural experimental stations in the region. The map is quite scarce, this being the first example we have ever seen.