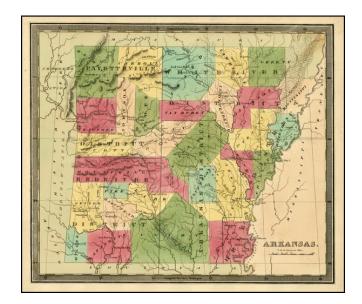

## Arkansas

| Stock#:    | 21309           |
|------------|-----------------|
| Map Maker: | Greenleaf       |
| Date:      | 1842            |
| Place:     | Brattleboro, VT |
| Color:     | Outline Color   |
| Condition: | VG+             |
| Size:      | 13 x 11 inches  |
| Price:     | SOLD            |

## **Description**:

Fine example of the Greenleaf edition of Burr's map of Arkansas.

Excellent engraving and fine early details, including Court houses, towns, post offices, roads, rivers, lakes, mountains, etc. Fascinating early county configurations, and only a handful of towns and roads are depicted. An important map for Arkansas collectors.