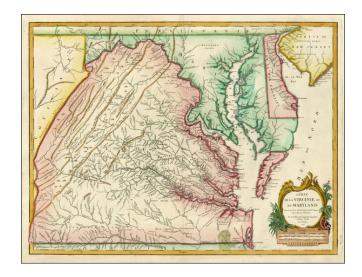

## Carte De La Virginie Et Du Maryland Dressee sur la grande carte Angloise de Mrs. Josue Fry et Pierre Jefferson...1755

| Stock#:    | 21300       |
|------------|-------------|
| Map Maker: | de Vaugondy |

## **Description:**

First edition of De Vaugondy's edition of the seminal Fry-Jefferson map.

A well executed reduction of the famous 4 sheet map of the region, which was originally issued separately and later appeared in Jefferys' *American Atlas*. The result is a beautiful single folio sheet example of the most sought after and recognizeable 18th Century map of Virginia and Maryland. While the title is in French, virtually the entire map is English. The map provides a fabulously detailed look into prerevolutionary war Virginia and Maryland, extending west to the Alleghany Mountains, and including Delaware and a portion of New Jersey, as well as the region around Philadelphia. Much has been written about this celebrated map.