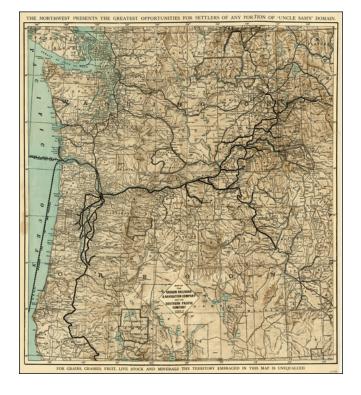

## **Description:**

Detailed regional map of the Northwest, extending from the Pacific Ocean to Idaho.

The map provides a highly detailed graphic depiction of the railroad and water routes in the region, along with towns, Indian Reservations, mountains, rivers, lakes, and other interesting details.