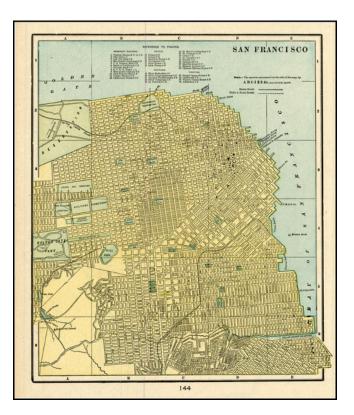

## **Description:**

Detailed map of San Francisco shortly after the fire.

Shows wharfs, dry docks, forts, streets, parks, rail lines, rivers, buildings, wards, etc. Includes attractive compass rose.