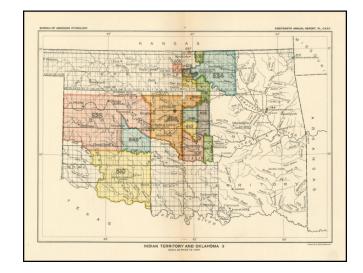

## **Description:**

Detailed map of Oklahoma and Indian Territory, from the Bureau of American Ethnology.

The map is colored by reservations and shows the progress of township surveys and other geographical details.