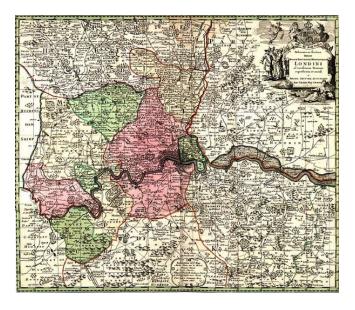

## Delineatio ac finitima Regio Magnae Brittaniae Metropoleos Londini ad novissimam Normam repraesentata et escusa a Matth. Seutter...

- Stock#: 2127 Map Maker: Seutter
- Date:1728Place:AugsbergColor:Hand ColoredCondition:VGSize:23 x 19.5 inches

## **Description:**

Highly detailed decorative map of London and Environs, extending to Gravesend in the east, Hatfield and St. Albans in the North, Westerham in the South and Uxbridge in the West. The map shows the various towns, roads, churches, fortified cities, rivers, harbors, etc. in and around London, including a town plan. A nice post-fire map of the region, showing the extent of the expansion of London, which would grow to many times the size illustrated here. While the map itself is in very nice condition, it has been trimmed to or just outside the neatline, hence the reduced price.