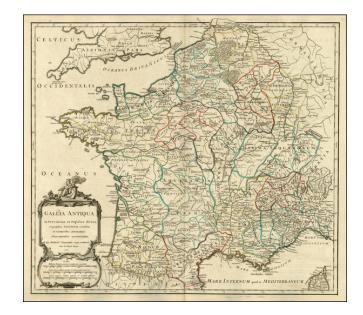

## Gallia Antiqua in Provincias et Populos divisa . . . 1750

**Stock#:** 21250

Map Maker: de Vaugondy

**Date:** 1750 **Place:** Paris

**Color:** Outline Color

**Condition:** VG+

**Size:** 21 x 19 inches

**Price:** SOLD

## **Description:**

Decorative map of Ancient France, divided into provinces. Includes towns, mountains, rivers, lakes and a host of other details. Decorative Cartouche. De Vaugondy's atlas was one of the most successful and enduring works of the 2nd half of the 19th Century.