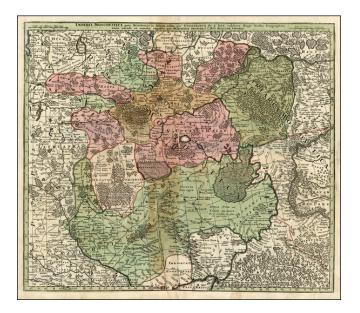

## Imperii Moscovitici pars Australis in lucem edita . . .

| Stock#:<br>Map Maker: | 21244<br>Seutter |
|-----------------------|------------------|
| Date:                 | 1730             |
| Place:                | Augsburg         |
| Color:                | Hand Colored     |
| <b>Condition:</b>     | VG               |
| Size:                 | 23 x 20 inches   |
| Price:                | SOLD             |

## **Description**:

Detailed map of Southern Russia, including the Ukraine, Cosack Regions and the Southern part of Moscovie. Includes towns, roads, rivers, lakes, mountains, castles, forests and other details. Includes parts of Lithuania, and Poland. Shows Moscow, Kiev and other major cities in the region.