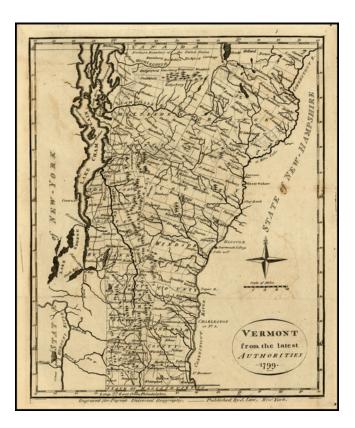

## Barry Lawrence Ruderman Antique Maps Inc.

7407 La Jolla Boulevard La Jolla, CA 92037

www.raremaps.com

(858) 551-8500 blr@raremaps.com

Vermont from the latest authorities 1799

| Stock#:<br>Map Maker: | 21235<br>Payne   |
|-----------------------|------------------|
| Date:                 | 1799             |
| Place:                | New York         |
| Color:                | Uncolored        |
| <b>Condition:</b>     | VG+              |
| Size:                 | 9.5 x 7.5 inches |
| Price:                | SOLD             |

## **Description**:

An early map of Vermont engraved for Low's New and Complete American Encyclopedia.

Shows counties, towns, roads, rivers, lakes, topgraphy etc. One of the earliest obtainable maps of the State of Vermont. A fine, dark impression.