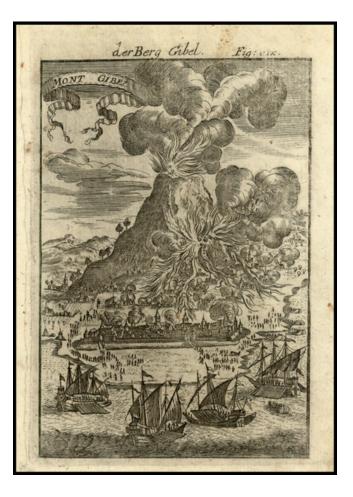

## Barry Lawrence Ruderman Antique Maps Inc.

7407 La Jolla Boulevard La Jolla, CA 92037 www.raremaps.com

(858) 551-8500 blr@raremaps.com

Mont Gibel [Mt Aetna erupting]

| Stock#:<br>Map Maker: | 21191<br>Mallet   |
|-----------------------|-------------------|
| Date:<br>Place:       | 1686<br>Frankfurt |
| Color:                | Hand Colored      |
| <b>Condition:</b>     | VG                |
| Size:                 | 6 x 4 inches      |
| Price:                | SOLD              |

## **Description**:

Decorative map showing the erruption of Mt. Aetna, with ships in the harbor and town below.

Mallet's multi-volume work is one of the most famous and comprehensive illustrated works of the 17th Century, which is prized for its excellent illustrations and strong engraving quality.