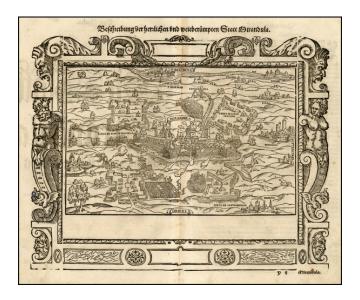

## **Description:**

Decorative early view of this fortified city, also showing Mantua in the West and Modena in the East.

From an early edition of Munster's Cosmography, one of the most influential works of the 16th Century.