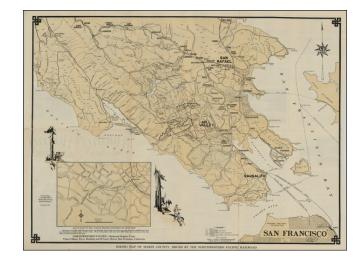

## Hiking Map of Marin County, Issued By The Northwestern Pacific Railroad [inset of Mill Valley]

**Stock#:** 21144

Map Maker: Denny & Co.

**Date:** 1930

**Place:** San Francisco

**Color:** Color **Condition:** VG

## **Description:**

Scarce promotional map for the Northwestern Pacific Railroad, showing the hiking trails in Marin County.

The map depicts hiking trails, fire trails, convenience stations, fire places, Northwestern Railroad Lines, Roads, and elevations. An interesting decorative map, first published in 1925 and revised to 1930.