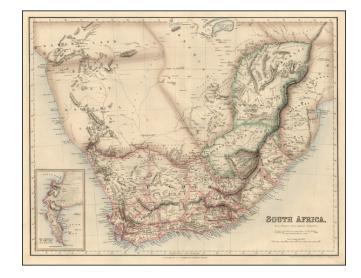

## South Africa From Official & Other Authentic Sources

**Stock#:** 21120

Map Maker: Fullarton & Co.

Date: 1855Place: EdinburghColor: Condition: VG+

**Size:** 21 x 17 inches

Price: SOLD

## **Description:**

Detailed map of South Africa, colored by regions.

Fullarton's *Royal Illustrated Atlas*, the last highly decorative atlas published in England. Even the maps without views or figures are beautifully engraved and colored with a mixture of printed color and hand color. Swanston, Petermann, Bartholomew, Macnab and Johnson engraved the maps. The maps bear a superficial resemblance to Keith Johnston's Royal Atlas. Fullarton frequently gives the sources for his maps - for the United States maps he gives Calvin Smith and Tanner as sources.