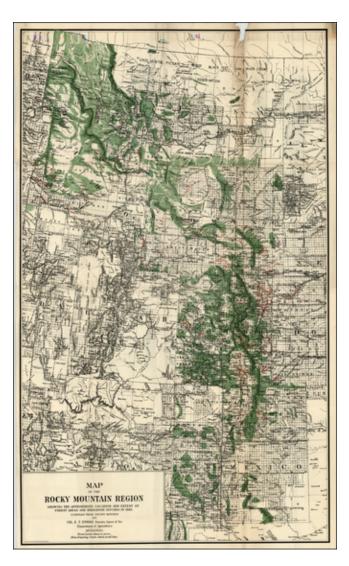

## Map of the Rocky Mountain Region Showing The Approximate Location And Extent of Forest Areas And Irrigation Ditches In 1885...

| Stock#:    | 21117      |
|------------|------------|
| Map Maker: | Hoen & Co. |

### **Description:**

Detailed map of the Rocky Mountains, showing Indian Reservations, Forest Reserves, Mountains, Rivers and a host of other early details.

Covers Idaho, Montana, Wyoming, Colorado, Utah, Arizona and New Mexico.

### Map of the Rocky Mountain Region Showing The Approximate Location And Extent of Forest Areas And Irrigation Ditches In 1885...

Minor loss at upper margin, just entering printed image.