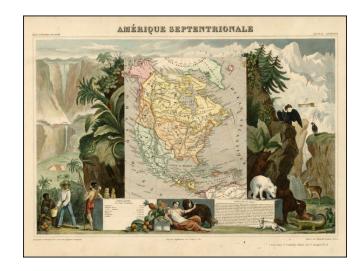

## **Amerique Septentrionale**

**Stock#:** 21093 **Map Maker:** Levasseur

**Date:** 1840 **Place:** Paris

**Color:** Hand Colored

**Condition:** VG+

**Size:**  $16 \times 13$  inches

**Price:** SOLD

## **Description:**

Decorative map of North America, showing Texas as still part of Mexico and a 54-40 or fight border with Canada, extending far north of the final boundary.

The map is surrounded by decorative allegorical scenes. Engraved by Raimond Bonheur, father of the famous French artist Rosa Bonheur. Gorgeous full color example.