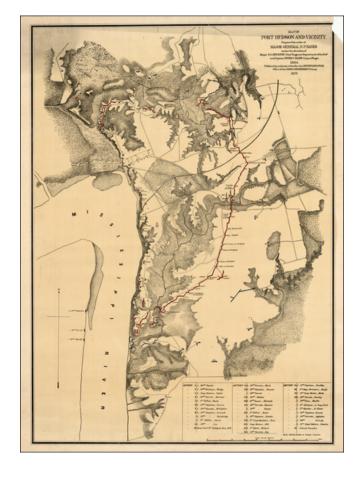

## Map of Port Hudson and Vicinity Prepared by Order of Maj. Gen. N.P. Banks . .. . 1864

**Stock#:** 21087

Map Maker: U.S. War Department

**Date:** 1875

**Place:** Washington

**Color:** Color **Condition:** VG

## **Description:**

Highly detailed Civil War Battle Map, showing the region just north of Baton Rouge on the Mississippi River.

Includes excellent topographical detail and a key locating the Batteries of the Union and Confederate Armies.