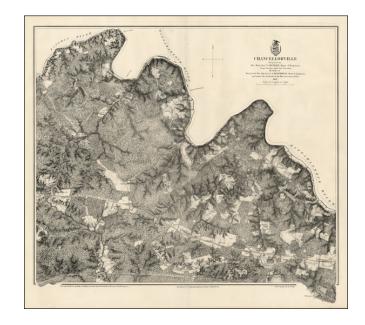

## Chancellorville Prepared by Bvt. Brig. Gen. N. Michler . . . . 1867

**Stock#:** 21086

Map Maker: U.S. War Department

Date: 1867
Place: New York
Color: Uncolored

**Condition:** VG+

**Size:** 24 x 22 inches

## **Description:**

Scarce large format plan of the battle field and region around Chancellorville, showing the area south of the Rappahannock River. Shows fortifications. Highly detailed. What is most noteworthy about the map is the inclusion of dozens of land owners on the map. Also shows roads, bridges, railroads, etc. Scale of 3 inches to 1 mile.