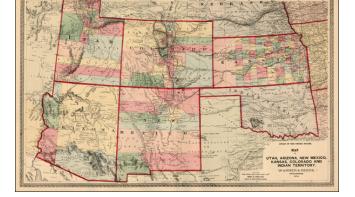

## Map of Utah, Arizona, New Mexico, Kansas, Colorado and Indian Territory . . . 1872

| Stock#:    | 21082 |
|------------|-------|
| Map Maker: | Lloyd |

Date:1872Place:ChicagoColor:Hand ColoredCondition:VGSize:27.5 x 17 inches

## **Description:**

**Price:** 

A fine example of HH Lloyd's scarce double page map of this portion of the Transmississippi West, centered on the Rocky Mountains.

Tremendous detail throughout, too much early information to describe in detail. Includes counties, towns, railroads, mountains, rivers, explorer routes, US Mail Route, Indian lands and a host of other details. HH Lloyd never did issue his Atlas of the United States, but portion appeared in Warner & Beers Atlases during the 1870s.