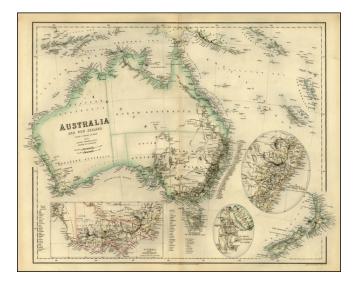

## Australia And New Zealand According to Arrowsmith and Mitchell . . .

| Stock#:           | 21075              |
|-------------------|--------------------|
| Map Maker:        | Fullarton & Co.    |
| Date:             | 1854               |
| Place:            | Edinburgh          |
| Color:            | Color              |
| <b>Condition:</b> | VG+                |
| Size:             | $20 \ge 16$ inches |
| Price:            | SOLD               |

## **Description:**

Detailed map of Australia, New Zealand and the Solomons, New Hebridies and New Caledonia, with large detailed oval insets of part of New South Wales, the Gold Fields of Mount Alexander and Victoria. Nice deitail, including a list of counties.