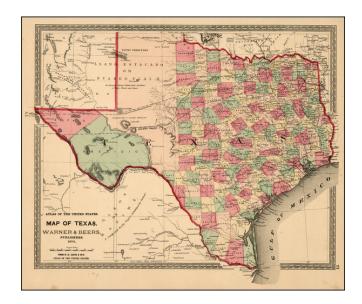

## **Description:**

Detailed map of Texas, colored by counties, and showing the wide open expanses of Western Texas, prior to detailed exploration.

A massive Young Territory still is shown in the Llano Estacado or Staked Plains. Presidio and El Paso Counties are also still very oversized. Several early roads and Wagon Routes are shown, along with railroads, rivers, lakes, forts, Indians andth U.S. Mail Route. An excellent and suprisingly scarce early map. HH Lloyd's Atlas of the United States was never issued as a separate Atlas. Its only appearance is as a supplement to County and State atlases published by Warner & Beers.