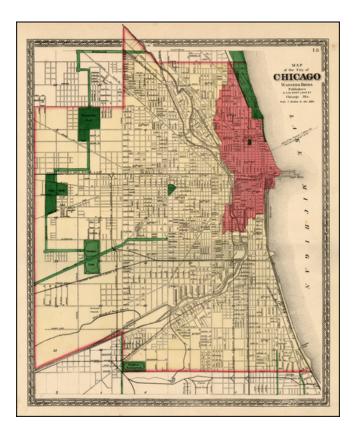

## Barry Lawrence Ruderman Antique Maps Inc.

7407 La Jolla Boulevard La Jolla, CA 92037 www.raremaps.com

(858) 551-8500 blr@raremaps.com

Map of the City of Chicago . . .

| Stock#:    | 21063            |
|------------|------------------|
| Map Maker: | Warner & Beers   |
| Date:      | 1873             |
| Place:     | Philadelphia     |
| Color:     | Hand Colored     |
| Condition: | VG+              |
| Size:      | 17 x 13.5 inches |
| Price:     | SOLD             |

## **Description:**

Detailed map of Chicago, hand colored by wards, and showing streets, roads, rail lines, buildings, parks, light house and other interesting features.

One of the best commercial atlas maps of the era. From Lloyd's scarce Atlas of the United States, which appeared only as an insert to Warner & Beers State and County Atlases, and was never seperately published.