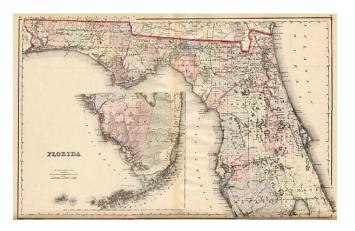

## **Description:**

Detailed map, colored by counties and showing townships, towns, forts, post offices, lakes, islands, and railroads (projected and completed), towns, etc. Large inset of South Florida and the Keys or Strait of Florida. A highly detailed map, from one of the last of the publishers who employed handcoloring.