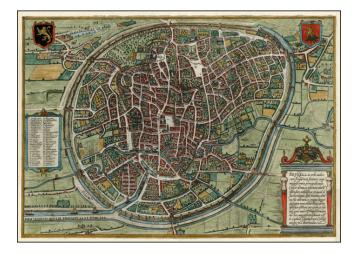

## Bruxella, urbs aulicorum frequentia . . .

| Stock#:    | 21014             |
|------------|-------------------|
| Map Maker: | Braun & Hogenberg |

Date:1572Place:CologneColor:Hand ColoredCondition:VGSize:19 x 14 inches

## **Description:**

Detailled plan of Brussels.

This very detailled plan shows accuratly the town with its streets, places, churches and squares. Ornated with coat of arms, figures in the foreground and a title cartouche. From Braun & Hogenberg's *Civitatus Orbis Terrarum*, the most important book of town plans and views published in the 16th Century.