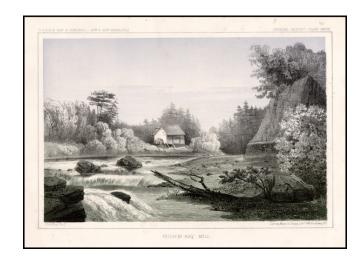

## **Hudson Bay Mill**

**Stock#:** 20963

Map Maker: U.S. Pacific RR Surveys

**Date:** 1855

Place: Washington Color: Hand Colored

**Condition:** VG+

**Size:**  $9.5 \times 7$  inches

**Price:** SOLD

## **Description:**

Interesting depiction of a mill apparently operated by the Hudson Bay Company.

No indication is given as to the location or type of the mill. The drawing may represent the Company's mill at Fort Colvile, or it may picture one of those near Fort Vancouver