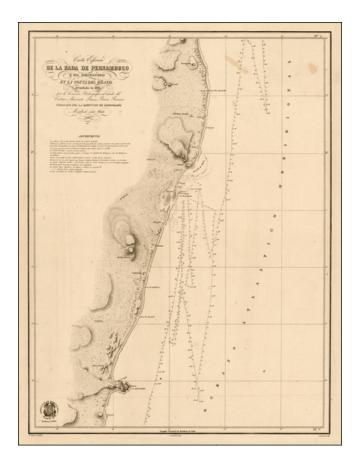

### Carta Esferica De La Rada De Pernambuco y sus immediaciones en la Costa Del Brasil levantada en 1819

| Stock#:    | 20939                     |
|------------|---------------------------|
| Map Maker: | Direccion Hidrografica de |
|            | Madrid                    |
| Date:      | 1845                      |
| Place:     | Madrid                    |
| Color:     | Uncolored                 |
| Condition: | VG                        |
| Size:      | 28.5 x 23.5 inches        |
| Price:     | \$ 375.00                 |

#### **Description**:

Scarce chart of the coast of Brazil, from Cape St. Agostinho to Gurparim, along the Pernambuco Coast.

The charts produced by the 'Direccion de Hydrografica' were detailed surveys meant for marine use. Not unlike the well known blue-back charts of the British Hydrographic Office, these Spanish charts were taken aboard vessels and used the same way as modern coastal charts are today. Because of their large size and their exposure to the elements, many were lost or discarded when made obsolete by more recent publications. Official Spanish charts of this sort appear on the market much less frequently than their French or English counterparts, and even fewer have appeared to survive, than contemporary American publications.