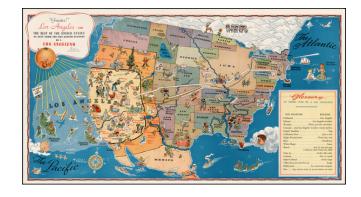

## Greater! Los Angeles --And The Rest Of The United States As Seen Thru The Sun-Kissed Glasses Of A Los Angeleno

Stock#: 20930 Map Maker: Hammack

Date: 1940 circa Place: Los Angeles

**Color:** Color **Condition:** VG

## **Description:**

Whimsical look at the United States in the eyes of a Los Angeleno, by E.S. Hammack, who would later go on to a career as an illustrator of books.

On the verso is a marvelous 3 page form tourist's letter, poking more fun at the Southland, with particular interest in Knott's Berry Farm. See link for verso image: