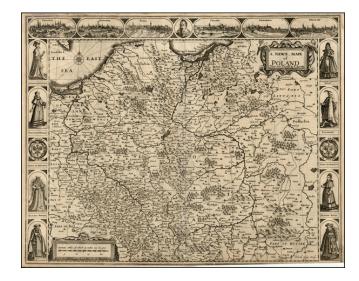

## A Newe Mape of Poland Done into English by I. Speede

**Stock#:** 20923 **Map Maker:** Speed

Date: 1646Place: LondonColor: Uncolored

**Condition:** VG

**Size:**  $20 \times 15$  inches

**Price:** SOLD

## **Description:**

A nice example of Speed's map of Poland.

\Includes birdseye views of Cracow, Dantzick, Posna, Crossen, Sandomiria and Breslaw across the top and indigenous costumes of a Polonian Gentleman and Gentlewoman Polonian Man and Woman, 2 coats of arms, a Silesian Woman and Bride and Dantsick Maid and Bride on the sides. A good example, reinforced at the centerfold, with minor restorations. English text on verso provides a 17th Century description of Poland.