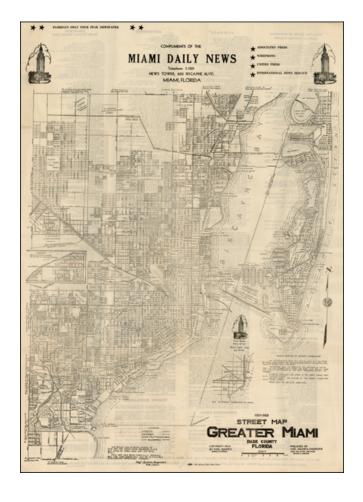

## Revised Street Map of Greater Miami . . . 1934

**Stock#:** 20915 **Map Maker:** Squires

Date: 1934Place: MiamiColor: Uncolored

**Condition:** VG

**Size:** 20 x 24 inches

**Price:** SOLD

## **Description:**

Highly detailed map of Miami, among the earliest we have encountered. This example issued by the Miami Daily News, with vignettes at the top corner.

Highly detailed, with many local places, buildings, etc. shown.